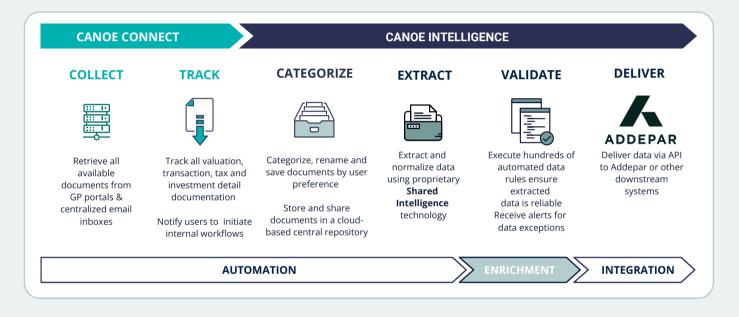

### SAVE TIME AND ELIMINATE UNCERTAINTY

Enable one automated workflow with easy data oversight

#### **RAPIDLY COLLECT DOCUMENTS**

Connect portals and emails to automatically retrieve documents

#### CREATE A CENTRALIZED DOCUMENT REPOSITORY

Store all documents from multiple sources in one location

## SYNCHRONIZE DATA BETWEEN SYSTEMS

Sync ownership structures and investments from Canoe to Addepar

#### ✓ TIMELY DATA DELIVERY

Deliver normalized data to Addepar via API automatically or on-demand

## PROTECT YOUR MOST SENSITIVE INFORMATION

Leverage the same tech trusted by the world's largest and most secure firms

### Our Technology is our Differentiator

Canoe's proprietary Shared Intelligence technology maps data from every new fund document introduced into Canoe, speeding onboarding and improving data accuracy.