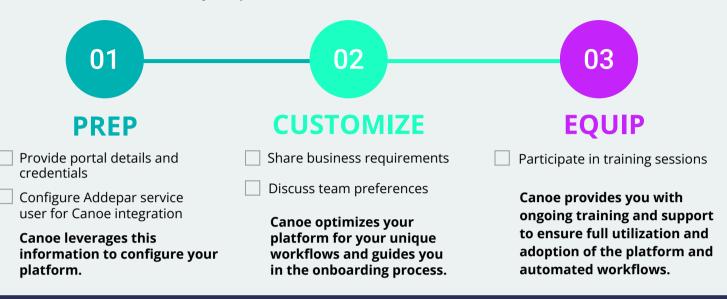

## Easy Onboarding with Canoe

Canoe acts as an extension of your operations team, doing the heavy-lifting while providing you complete transparency and control over the process. Your to-do list includes the key steps below:

## More Effective, Efficient Onboarding with Canoe Not Your Typical Service Provider Experience

Clients need only commit about 20 hours over a 12-week period for implementation

Canoe's **Shared Intelligence** significantly expedites accurate document mapping

**Canoe x Addepar Bi-directional API** speeds onboarding and ensures an accurate set up

Canoe provides **dedicated implementation lead** specializing in family offices and wealth managers

partnerships@canoeintelligence.com